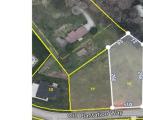

## 3229 Old Plantation Way, Maryville, TN 37804

- MLS #: 1132065
- Land | Lot: 34,412 ft<sup>2</sup> (0.79 acres)
- More Info: 32290IdPlantationWayMaryville.IsForSale.com

Linda Hoppa Carter Chase Realty (865) 257-0371 (Linda) (865) 257-0372 (James) Linda@CarterChaseRealty.com http://www.CarterChaseRealty.com

## Remarks

One of the largest and best remaining lots in Sweet Grass Plantation (premier county subdivision with easy access to all amentities and exceptional views of the Chilhowee Mountains). Great mountain views from this lot with slight elevation. Community amenities include public sewer and water, walking trail, all underground utilities, natural gas and high speed internet available. Do not miss this lot as it is one of the last remaining with unencumbered mountain views. Call today.